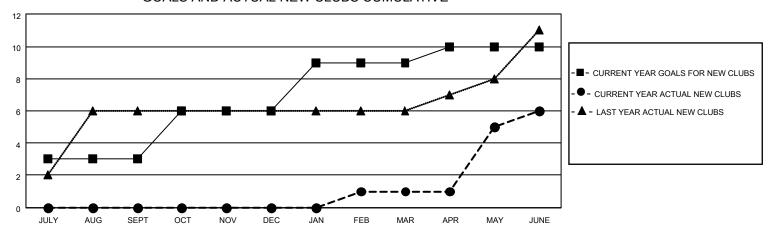

| 0         | 0             | JULY/AUG/SEPT         | 65                     | 343                     | 88                                                 |
| OCT/NOV/DEC           | 3             | 0         | 6             | OCT/NOV/DEC           | 65                     | 93                      | 454                                                |
| JAN/FEB/MAR           | 3             | 1         | 1             | JAN/FEB/MAR           | 65                     | 483                     | 63                                                 |
| APR/MAY/JUNE          | 1             | 5         | 0             | APR/MAY/JUNE          | 105                    | 410                     | 989                                                |

## GOALS AND ACTUAL NEW CLUBS CUMULATIVE



## GOALS AND ACTUAL MEMBERS CUMULATIVE



| DROPPED CLUBS: 7 |       | 137 CLUBS OF 197 ADDED 1 OR<br>MORE NEW MEMBERS | GENDER DISTRIBUTION                 |                |  |
|------------------|-------|-------------------------------------------------|-------------------------------------|----------------|--|
|                  |       | MONE NEW MEMBERS                                | MALE                                | 4,162 (73.25%) |  |
|                  |       |                                                 | FEMALE                              | 1,519 (26.73%) |  |
| DROPPED MEMBERS  |       |                                                 | NON BINARY                          | 1 (0.02%)      |  |
|                  |       |