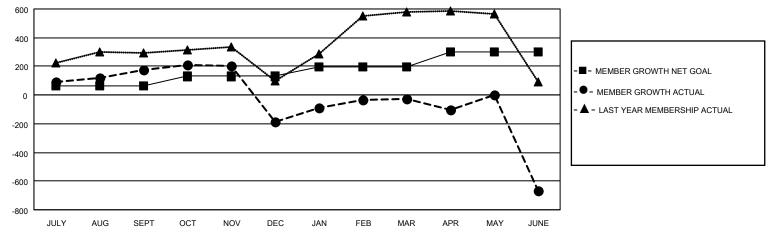

## GOALS AND ACTUAL MEMBERS CUMULATIVE

| DROPPED CLUBS: 7 |       | 137 CLUBS OF 197 ADDED 1 OR<br>MORE NEW MEMBERS | GENDER DISTRIBUTION                 |                |  |
|------------------|-------|-------------------------------------------------|-------------------------------------|----------------|--|
|                  |       | MONE NEW MEMBERS                                | MALE                                | 4,162 (73.25%) |  |
|                  |       |                                                 | FEMALE                              | 1,519 (26.73%) |  |
| DROPPED MEMBERS  |       |                                                 | NON BINARY                          | 1 (0.02%)      |  |
|                  |       |                                                 | PREFER NOT TO ANSWER                | 0 (0.00%)      |  |
| DECEASED         | 23    |                                                 |                                     |                |  |
| CLUB CANCELLED   | 318   | CLICK HERE FOR CUMULATIVE                       | TOTAL FAMILY UNIT MEMBERS 1,728     |                |  |
| OTHER            | 1,253 | MEMBERSHIP DATA                                 |                                     |                |  |
| TOTAL            | 1,594 |                                                 | FAMILY MEMBERS PAYING HALF DUES 960 |                |  |
|                  |       |                                                 |                                     |                |  |